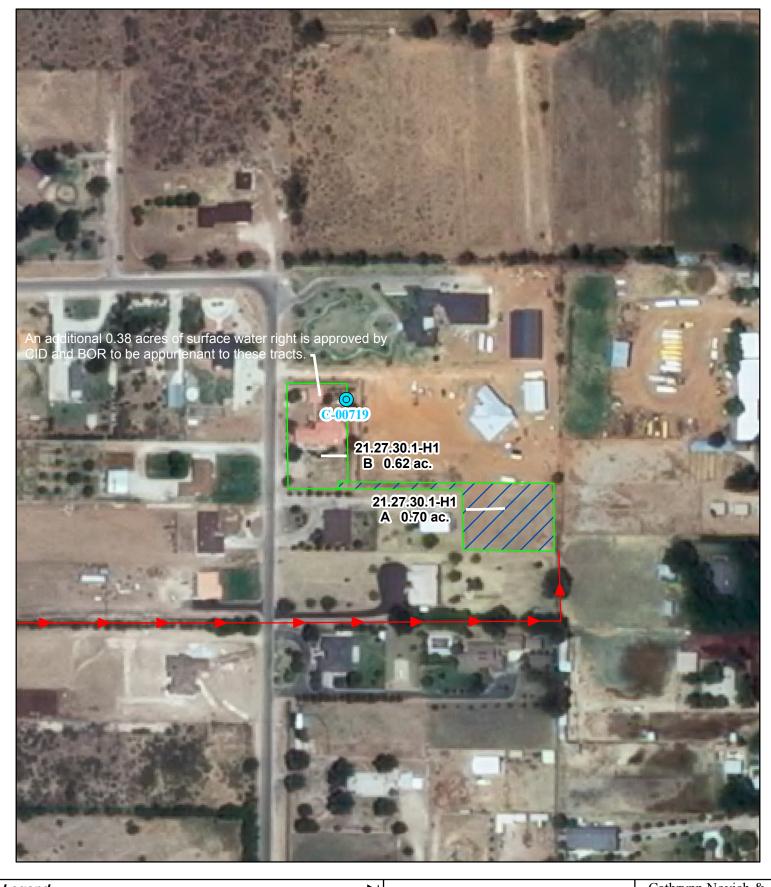

Section 30, Township 21S, Range 27E, N.M.P.M.

Pt. NW1/4 0.70 acres

Total: 0.70 acres (Supplemental)

As shown on the attached revised Hydrographic Survey Map for Subfile No. 21.27.30.1-H1, and the CID Section Hydrographic Survey Map Sheet No. 38 (1999-2011), included in Part F of this Appendix, representing the Court record as of the date of the filing of this Decree.

## f. Location and Amount of Irrigated Acreage:

Section 30, Township 21S, Range 27E, N.M.P.M.

Pt. NW<sup>1</sup>/<sub>4</sub> 0.62 acres

Total: 0.62 acres

As shown on the attached revised Hydrographic Survey Map for Subfile No. 21.27.30.1-H1, and the CID Section Hydrographic Survey Map Sheet No. 38 (1999-2011), included in Part F of this Appendix, representing the Court record as of the date of the filing of this Decree.

### f. Location and Amount of Irrigated Acreage:

Section 30, Township 21S, Range 27E, N.M.P.M.

Pt.  $NW^{1/4}$  0.38 acres

Total: 0.38 acres (Stacked)

As shown on the attached revised Hydrographic Survey Map for Subfile No. 21.27.30.1-H1, and the CID Section Hydrographic Survey Map Sheet No. 38 (1999-2011), included in Part F of this Appendix, representing the Court record as of the date of the filing of this Decree.